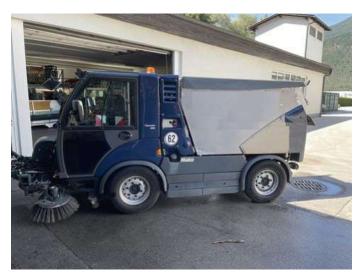

## Hako Citymaster 2200 - 3 brush sweeper, 109 hp, 2m3

aebi schmidt

Offer number: UM3302842

Mat.-Nr.:1359Year of manufacture:2017Serialnumber:WMURunning hours:4,920Mileage:kmCondition:ClassLocation:Austr6401

1359803-8 2017 WMU2X56E6HWCM0020 4,920 h km Class 4 Austria 6401 Inzing / Tirol

Price:

Citymaster 2200 is extremely flexible in use. The quick-change system enables easy demounting of the sweeping technology so that the machine can be used for wet cleaning (sluicing, scrubbing) or winter service tasks (snow clearing, gritting). The low-emissions engine with particle filter combined with our ultra-modern, low-noise and low-dust-emissions sweeping technology allows for employment not only in the city but also in quiet residential areas – even early in the morning or late at night