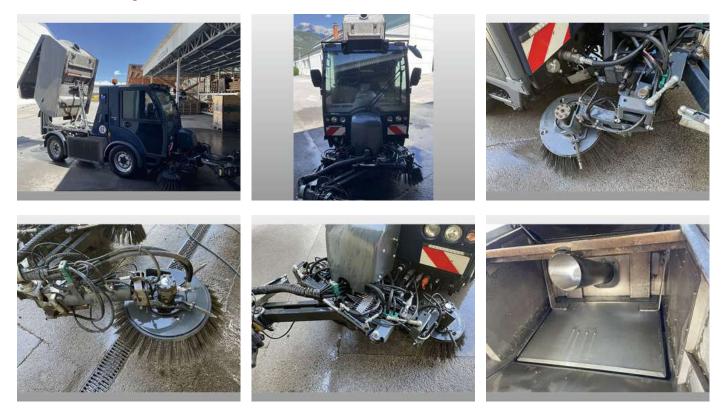

ymaster 2200 - 3 brush sweeper, 109 hp, 2m3

aebi schmidt

Offer number: UM3302842



Mat.-Nr.:1359Year of manufacture:2017Serialnumber:WMURunning hours:4,920Mileage:kmCondition:ClassLocation:Austr6401

1359803-8 2017 WMU2X56E6HWCM0020 4,920 h km Class 4 Austria 6401 Inzing / Tirol

Price:

Citymaster 2200 is extremely flexible in use. The quick-change system enables easy demounting of the sweeping technology so that the machine can be used for wet cleaning (sluicing, scrubbing) or winter service tasks (snow clearing, gritting). The low-emissions engine with particle filter combined with our ultra-modern, low-noise and low-dust-emissions sweeping technology allows for employment not only in the city but also in quiet residential areas – even early in the morning or late at night

Gallery





## Equipment

| Engine     VM R754 EU6 D3 four-cylinder turbo diesel according to directive       Engine     595/2009/EC EURO VI, intercooler, diesel-Oxicat, particle filter, SCR       Displacement/output     2,970 cm3 / 80 kW (109 HP) at 2,600 rpm       Max. torque     420 Nm at 1,100 rpm       Working and driving characteristics     Fully hydraulic drive, rear-wheel drive, driver-selected all-wheel steering optional differential lock, 3 different operating modes- Transport mode with automatic speed & load control, Work mode with constant speed, changing from drive mode to work mode at constant speed, Transport mode up to 60 km // b at nderd tearing. Changing from drive mode to to mork at constant speed, Transport