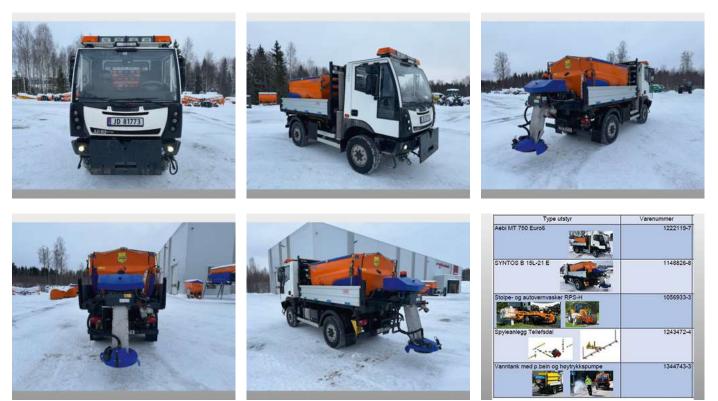

## Gallery

## Equipment

| ebi   MT750  2017                                                                                                                                        |                                                                                                                                                                                                                                                          |
|----------------------------------------------------------------------------------------------------------------------------------------------------------|----------------------------------------------------------------------------------------------------------------------------------------------------------------------------------------------------------------------------------------------------------|
| 1222119-7                                                                                                                                                | Aebi MT750, EU6, 156HP, 6 cylinder                                                                                                                                                                                                                       |
| peed/Traction                                                                                                                                            |                                                                                                                                                                                                                                                          |
| 1191232-6                                                                                                                                                | MT750 Speed limit 85 km/h 7.5 t                                                                                                                                                                                                                          |
| 1194992-0                                                                                                                                                | MT750 4x4 operation, Operation on front axle can be switched on/off                                                                                                                                                                                      |
| M7-V01/3                                                                                                                                                 | Selectable 4x4 operation                                                                                                                                                                                                                                 |
| M7-V01/11                                                                                                                                                | Differential lock rear axle MT740 4x4                                                                                                                                                                                                                    |
| M7-NB/2                                                                                                                                                  | Differential lock front and rear axle                                                                                                                                                                                                                    |
| Vheelbase/suspension                                                                                                                                     |                                                                                                                                                                                                                                                          |
| 1190246-2                                                                                                                                                | MT750 Wheelbase 2750 mm                                                                                                                                                                                                                                  |
| 1219786-5                                                                                                                                                | Single wheels on rear axle, standard suspension                                                                                                                                                                                                          |
| eat .                                                                                                                                                    |                                                                                                                                                                                                                                                          |
| M7-K07/3                                                                                                                                                 | Comfort seat with automatic pneumatic adjustment for the driver                                                                                                                                                                                          |
| M7-K06/1                                                                                                                                                 | Single seat for passenger, adjustable and sprung                                                                                                                                                                                                         |
| Vheels                                                                                                                                                   |                                                                                                                                                                                                                                                          |
| ······································                                                                                                                   | 245/70 R 17.5 (143/141J ) 17.5 x 6.75 SINGLE                                                                                                                                                                                                             |
| Priver Cab                                                                                                                                               |                                                                                                                                                                                                                                                          |
| 1190853-6                                                                                                                                                | MT740 6,750 White RAL 9010                                                                                                                                                                                                                               |
|                                                                                                                                                          |                                                                                                                                                                                                                                                          |
| M7-K04/9                                                                                                                                                 | Air conditioning                                                                                                                                                                                                                                         |
| M7-K09/7                                                                                                                                                 | Heated side mirrors                                                                                                                                                                                                                                      |
| M7-K12/3                                                                                                                                                 | Digital tachograph Siemens VDO, mandated in the EU                                                                                                                                                                                                       |
| 2M7-K24                                                                                                                                                  | Central locking via key                                                                                                                                                                                                                                  |
| PM7-E01/1                                                                                                                                                | 3-pole connector for break light                                                                                                                                                                                                                         |
| °M7-K03/4                                                                                                                                                | Heated windscreen                                                                                                                                                                                                                                        |
| 2M7-K20/2                                                                                                                                                | Break light beam with 4 lamps and rotating warning light                                                                                                                                                                                                 |
| 2M7-E03/1                                                                                                                                                | 13-pin connector for equipment and trailer                                                                                                                                                                                                               |
| lydraulics                                                                                                                                               |                                                                                                                                                                                                                                                          |
| M7-H32                                                                                                                                                   | 3 circuit hydraulics prop. maneuver 30 I & working hydraulics w/ leak, 50<br>I 180 bar                                                                                                                                                                   |
| M7-H38                                                                                                                                                   | 1st extra valve h. front for maneuver hydraulics, DBV (PM7-H30, PM7-<br>H31 or PM7-H32)                                                                                                                                                                  |
| PM7-H39                                                                                                                                                  | Hyd.coll. rear right for maneuver hydraulic, DBV, from extra valve f. right (PM7-H38)                                                                                                                                                                    |
| 2M7-H40                                                                                                                                                  | 2nd extra valve v. front for man.hydr. DBV (PM7-H30 or PM7-H31 or PM7-<br>H32)                                                                                                                                                                           |
| M7-H34/1                                                                                                                                                 | Continuous quantity on circuit 1 with 30I 250 bar, requires H30 or H31 or<br>H32                                                                                                                                                                         |
| Other                                                                                                                                                    |                                                                                                                                                                                                                                                          |
| M7-E04/1                                                                                                                                                 | Main power switch on battery                                                                                                                                                                                                                             |
| M7-K23/2                                                                                                                                                 | Work light on a stand on the back wall of the cabin                                                                                                                                                                                                      |
| PM7-A30                                                                                                                                                  | Front plate DIN B (Size 3)                                                                                                                                                                                                                               |
| PM7-14/11                                                                                                                                                | Automatic trailer coupling, rear traverse and compressed air brakes                                                                                                                                                                                      |
| lox                                                                                                                                                      |                                                                                                                                                                                                                                                          |
| M7-A07                                                                                                                                                   | 3-way plane with tip 2950x1700x400 mm compl. in aluminum for wheel distance 2750mm                                                                                                                                                                       |
| M7-A25                                                                                                                                                   | Elevation in aluminum or steel of front limb on tipping plane                                                                                                                                                                                            |
| Customer Specific Options (SSR)                                                                                                                          |                                                                                                                                                                                                                                                          |
| 1250651-2                                                                                                                                                |                                                                                                                                                                                                                                                          |
|                                                                                                                                                          | Extra rust protection                                                                                                                                                                                                                                    |
| 1239476-8                                                                                                                                                |                                                                                                                                                                                                                                                          |
| 1239476-8<br>1229917-6                                                                                                                                   | Winter package for 6 cylinder engine (clutch booster & alternator 180A)                                                                                                                                                                                  |
| 1229917-6                                                                                                                                                |                                                                                                                                                                                                                                                          |
| 1229917-6<br>Spreader Schmidt   SYNTOSB 15L-21 E 1,5m3   2017                                                                                            | Winter package for 6 cylinder engine (clutch booster & alternator 180A)<br>Heating down to the floor                                                                                                                                                     |
| 1229917-6<br>Spreader Schmidt   SYNTOSB 15L-21 E 1,5m3   2017<br>62724                                                                                   | Winter package for 6 cylinder engine (clutch booster & alternator 180A)   Heating down to the floor   Spreader SYNTOS B 15L (21), hopper from plastic                                                                                                    |
| 1229917-6<br>Spreader Schmidt   SYNTOSB 15L-21 E 1,5m3   2017<br>162724<br>Ainimum mounting length                                                       | Winter package for 6 cylinder engine (clutch booster & alternator 180A)   Heating down to the floor   Spreader SYNTOS B 15L (21), hopper from plastic   2600mm.                                                                                          |
| 1229917-6<br>spreader Schmidt   SYNTOSB 15L-21 E 1,5m3   2017<br>62724<br>Iinimum mounting length<br>leeded cargo length                                 | Winter package for 6 cylinder engine (clutch booster & alternator 180A)   Heating down to the floor   Spreader SYNTOS B 15L (21), hopper from plastic   2600mm.   3,55m.                                                                                 |
| 1229917-6<br>spreader Schmidt   SYNTOSB 15L-21 E 1,5m3   2017<br>62724<br>Ainimum mounting length<br>leeded cargo length<br>smpty weight                 | Winter package for 6 cylinder engine (clutch booster & alternator 180A)   Heating down to the floor   Spreader SYNTOS B 15L (21), hopper from plastic   2600mm.   3,55m.   506 kg.                                                                       |
| 1229917-6<br>spreader Schmidt   SYNTOSB 15L-21 E 1,5m3   2017<br>62724<br>Iinimum mounting length<br>leeded cargo length                                 | Winter package for 6 cylinder engine (clutch booster & alternator 180A)   Heating down to the floor   Spreader SYNTOS B 15L (21), hopper from plastic   2600mm.   3,55m.   506 kg.   aprox.597 from frontside hopper                                     |
| 1229917-6<br>Spreader Schmidt   SYNTOSB 15L-21 E 1,5m3   2017<br>162724<br>Ainimum mounting length<br>leeded cargo length<br>Senter of gravity           | Winter package for 6 cylinder engine (clutch booster & alternator 180A)   Heating down to the floor   Spreader SYNTOS B 15L (21), hopper from plastic   2600mm.   3,55m.   506 kg.                                                                       |
| P1229917-6<br>Spreader Schmidt   SYNTOSB 15L-21 E 1,5m3   2017<br>162724<br>Animum mounting length<br>Leeded cargo length<br>Senter of gravity<br>Lopper | Winter package for 6 cylinder engine (clutch booster & alternator 180A)   Heating down to the floor   Spreader SYNTOS B 15L (21), hopper from plastic   2600mm.   3,55m.   506 kg.   aprox.597 from frontside hopper   Full loaded platform height 950mm |
| 1229917-6<br>Spreader Schmidt   SYNTOSB 15L-21 E 1,5m3   2017<br>162724<br>Ainimum mounting length<br>leeded cargo length<br>Senter of gravity           | Winter package for 6 cylinder engine (clutch booster & alternator 180A)   Heating down to the floor   Spreader SYNTOS B 15L (21), hopper from plastic   2600mm.   3,55m.   506 kg.   aprox.597 from frontside hopper                                     |

| 667646                             | Hopper screen 40x40mm, steel (for SYNTOS B 08K - 15L)                                                                     |
|------------------------------------|---------------------------------------------------------------------------------------------------------------------------|
| 575726                             | Cover (for SYNTOS 08K - 15L)                                                                                              |
| 851444                             | Hopper in orange (RAL2011) (SYNTOS)                                                                                       |
| 763893                             | Gravity point centering flap inside in hopper                                                                             |
| Pre-wet system                     |                                                                                                                           |
| 777409                             | Pre-wet system SYNTOS                                                                                                     |
| 171572                             | Pre-wet system EN15597-1 min. & max. level & scale for liquid le                                                          |
| 912321                             | Pre-wet coupling Storz 2"                                                                                                 |
| 388150                             | Maximum level switch 4P (part of 171572)                                                                                  |
| 536469                             | Minimum level switch (part of 171572)                                                                                     |
|                                    | Turning off brine pump running dry Yes                                                                                    |
| Drive system                       |                                                                                                                           |
| 474903                             | Drive system via vehicle hydraulics ("V")                                                                                 |
| 252518                             | Hydr. couplings not leak free, ISO7241-1 Serie"A" P=Sz12.5(M) R=S                                                         |
| Control system                     |                                                                                                                           |
| 968675                             | Control system Evolution Smart "ES", with colour touchscreen                                                              |
| 515636                             | RS232/plough signal Interface (with 19-Pole control box cable EP/                                                         |
| 423554                             | Cable extension (cabin wall connector), standard version                                                                  |
| 605088                             | Control box support, RAM mount compatible                                                                                 |
|                                    | A Special units for progam operating system International metric (wid dos.=gr/m2)                                         |
| Distribution system                |                                                                                                                           |
| 591112                             | Spreading disc "350" (2 - 6 metres)                                                                                       |
| 143517                             | Infrared spreading control (for EC, EP and ES)                                                                            |
| 438459                             | Rear working lamp, LED light, for spreading control                                                                       |
|                                    | Rear work light colour Red working light                                                                                  |
| Demount and fixing                 |                                                                                                                           |
| 198579                             | Mounting frame for demount legs (for 3.5T demounting)                                                                     |
| 621273                             | Painted mounting frame, RAL7021                                                                                           |
| 833280                             | Demounting legs (4 pc.) 1.4 t. capacity, spindle in middle (for K                                                         |
| 361512                             | Adjustable sidebars, 4 pc. (for 06K-17KR)                                                                                 |
| 487836                             | Securing belts, 4 items, 1200daN (according EN12195-2 and VDI2702                                                         |
| Options                            |                                                                                                                           |
| 919749                             | Beacon 1 pc. with LED light, orange                                                                                       |
| 407687                             | Rear light                                                                                                                |
| 522948                             | Rear axle protection, splash screen 1.500 mm                                                                              |
| Additional features                |                                                                                                                           |
|                                    | - from loading platform,, 597 mm.                                                                                         |
| Sprayer Schmidt   CSP1600   2017   |                                                                                                                           |
| 1344743-3                          | Water tank MT (CSP) 1600 liters w/valve bulkhead, quantity indicator, filling frame w/filter and cover with rotating lamp |
| 1132756-6                          | Parking legs, 3 t load capacity, w/ manual crank                                                                          |
| 99999-8                            | Hydraulically driven high-pressure washer w/hose drum and lance                                                           |
| 99999-9                            | Arrangement for water supply for washing brush                                                                            |
| Schmidt   Washer RPS-H   2017      |                                                                                                                           |
|                                    | 1111111                                                                                                                   |
| Schmidt   Washing equipment   2017 |                                                                                                                           |
|                                    | 1111111                                                                                                                   |