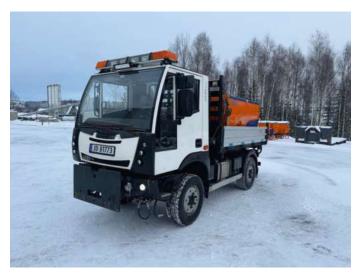

## MT750 1214014 - Aebi MT750 EU6 85km/h 7,5t 4x4

Offer number: UM3436488

aebi schmidt

Brand:AebiMat.-Nr.:1222Year of manufacture:2017Serialnumber:TAH3Running hours:2,200Mileage:5,500Condition:ClassLocation:Norw

Aebi 1222119-7 2017 TAH31100EG1214014 2,200 h 5,500 km Class 4 Norway 4993 Sundebru

Price:

**On request** 

The offered a package of machines ready for work:

- MT 750 4X4 Euro 6 Speed limit 85 km/h, 7.5 t (appr. 5.500 km / 2.200 hrs)
- Syntos B 15L-21 E
- Watertank with parking-legs
- Washer RPS-H
- Washing equipment