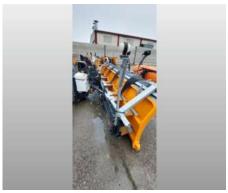

# Snow Plough CIRRON SL 40 - NEW Snow Plough CIR

Offer number: UM3437081

Brand: Schmidt
Mat.-Nr.: 1050204-8
Year of manufacture: 2022

Serialnumber: SL 40-76-1-015

Running hours: 0 h
Mileage: 0 km
Condition: Class 5+
Location: Spain

45950 Casarrubios del Monte

Price: On request

New Snow Plough CIRRON SL 40 Dimensions:

Plough height 930 mm | Length at cutting edge 4.000 mm | Clearing width 3.240 - 3.390 mm | Weights 965 kg