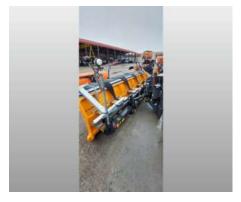

# Snow Plough CIRRON SL 40 - NEW Snow Plough CIR

Offer number: UM3437081

Brand: Schmidt
Mat.-Nr.: 1050204-8
Year of manufacture: 2022

Serialnumber: SL 40-76-1-015

Running hours: 0 h
Mileage: 0 km
Condition: Class 5+
Location: Spain

45950 Casarrubios del Monte

Price: On request

New Snow Plough CIRRON SL 40 Dimensions:

Plough height 930 mm | Length at cutting edge 4.000 mm | Clearing width 3.240 - 3.390 mm | Weights 965 kg