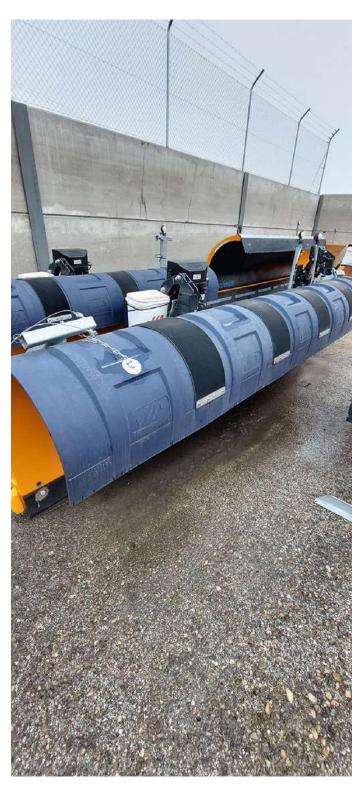

# Snow Plough CIRRON SL 40 - NEW Snow Plough CIR

Offer number: UM3437081

Brand: Schmidt
Mat.-Nr.: 1050204-8
Year of manufacture: 2022

Serialnumber: SL 40-76-1-015

Running hours: 0 h
Mileage: 0 km
Condition: Class 5+
Location: Spain

45950 Casarrubios del Monte

Price: On request

New Snow Plough CIRRON SL 40 Dimensions:

Plough height 930 mm | Length at cutting edge 4.000 mm | Clearing width 3.240 - 3.390 mm | Weights 965 kg