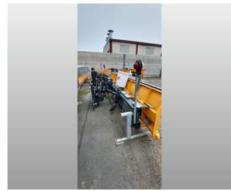

# Snow Plough CIRRON SL 40 - NEW Snow Plough CIP

Offer number: UM3437086

Brand: Schmidt Mat.-Nr.: 1050204-8 Year of manufacture: 2015

SL 40-69-1-019 Serialnumber:

Running hours: 0 h Mileage: 0 km Condition: Class 5+ Location: Spain

45950 Casarrubios del Monte

Price: On request

New Snow Plough CIRRON SL 40

Dimensions:

Plough height 930 mm | Length at cutting edge 4.000 mm | Clearing width 3.240 - 3.390 mm Weights 965kg