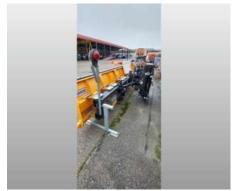

# Snow Plough CIRRON SL 40 - NEW Snow Plough CIP

Offer number: UM3437086

Brand: Schmidt Mat.-Nr.: 1050204-8 Year of manufacture: 2015

SL 40-69-1-019 Serialnumber:

Running hours: 0 h Mileage: 0 km Condition: Class 5+ Location: Spain

45950 Casarrubios del Monte

Price: On request

New Snow Plough CIRRON SL 40

Dimensions:

Plough height 930 mm | Length at cutting edge 4.000 mm | Clearing width 3.240 - 3.390 mm Weights 965kg