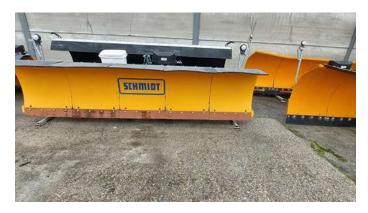

# Snow Plough CIRRON SL 40 - NEW Snow Plough CIP

Offer number: UM3437086

Brand: Schmidt Mat.-Nr.: 1050204-8 Year of manufacture: 2015

SL 40-69-1-019 Serialnumber:

Running hours: 0 h Mileage: 0 km Condition: Class 5+ Location: Spain

45950 Casarrubios del Monte

Price: On request

New Snow Plough CIRRON SL 40

Dimensions:

Plough height 930 mm | Length at cutting edge 4.000 mm | Clearing width 3.240 - 3.390 mm Weights 965kg